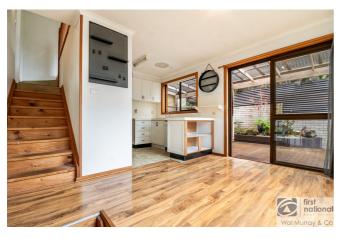

Enjoy the luxury of both upstairs and downstairs living areas, providing ample room for comfort and play.

The central kitchen seamlessly connects to the open plan dining with lovely timber floorboards. Step outside to a large undercover entertaining area, perfect for alfresco dining, complemented by an additional sun deck for soaking up the beautiful Ballina sunshine.