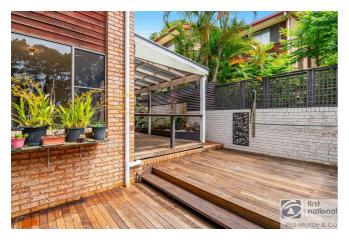

Enjoy the luxury of both upstairs and downstairs living areas, providing ample room for comfort and play.

The central kitchen seamlessly connects to the open plan dining with lovely timber floorboards. Step outside to a large undercover entertaining area, perfect for alfresco dining, complemented by an additional sun deck for soaking up the beautiful Ballina sunshine.