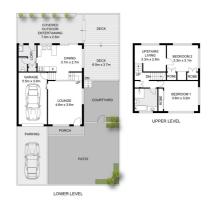

The front covered porch invites you into a home brimming with potential and warmth.

Featuring two generously sized bedrooms with built-in cupboards, this residence is ideal for small families or couples seeking space and functionality.

Enjoy the luxury of both upstairs and downstairs living areas, providing ample room for comfort and play.

The central kitchen seamlessly connects to the open plan dining with lovely timber floorboards. Step outside to a large undercover entertaining area, perfect for alfresco dining, complemented by an additional sun deck for soaking up the beautiful Ballina sunshine.

The property also boasts a full-sized bathroom and a convenient second toilet.

With a lock-up garage featuring remote entry and internal access, convenience is at your fingertips.

The charm of this home awaits your personal touch, making it a perfect canvas to create lasting memories.