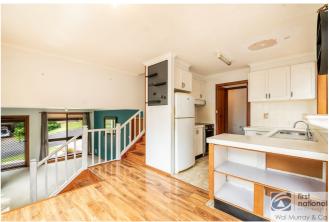

Enjoy the luxury of both upstairs and downstairs living areas, providing ample room for comfort and play.

The central kitchen seamlessly connects to the open plan dining with lovely timber floorboards. Step outside to a large undercover entertaining area, perfect for alfresco dining, complemented by an additional sun deck for soaking up the beautiful Ballina sunshine.